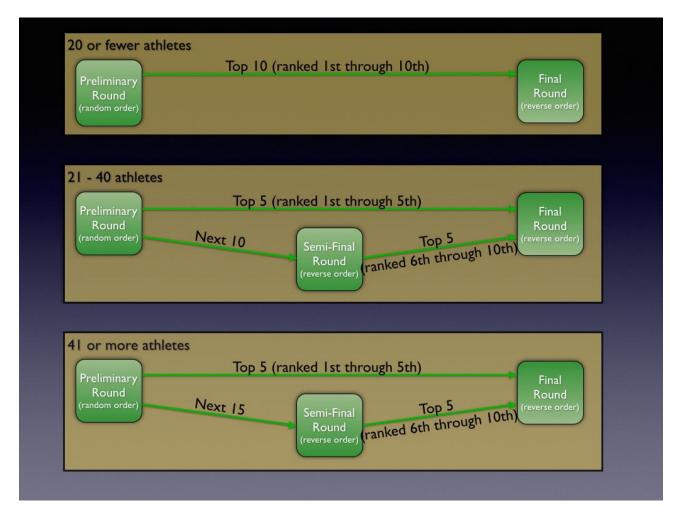

# For Solo, 2-Baton, 3-Baton, Artistic Twirl & Artistic Pair:

- 1. All events and all divisions will have two rounds of competition, with a Semi-Final round depending on entries. They begin with a Preliminary Round and end with a Final Round.
- 2. For divisions of 20 or fewer, the top 10 move to Finals. The remaining athletes have completed competition.
- 3. For divisions of 21 to 40, the top 5 from the Preliminary Round move directly to Finals and are ranked 1st to 5th. The next 10 (Preliminary places 6 through 15) move to the Semi-Final Round.
- 4. From the Semi-Final Round, the top 5 move to the Finals and are ranked 6th to 10th.
- 5. For divisions of 41 or more, the top 5 from the Preliminary Round move directly to Finals and are ranked 1st to 5th. The next 15 (Preliminary places 6 through 20) move to the Semi-Final Round.
- 6. From the Semi-Final Round, the top 5 move to Finals are ranked 6th to 10th.
- 7. The Final Round consists of 10 athletes or less for all divisions, regardless of their starting size.

### (Effective January 2014)

All catergories and divisions will have two rounds of competition. They begin with a Preliminary Round and end with a Final Round.

- 1. For divisions of 20 or fewer, the top 6 teams or Artistic Groups move to the Finals.
- **2.** For divisions of 21 or more, the top 10 teams or Artistic Groups move to the Finals.

# (Effective January 2018)

Artistic Group will have two rounds of competition. They begin with a Preliminary Round and end with a Final Round. The top 10 Artistic Groups move to the Finals.