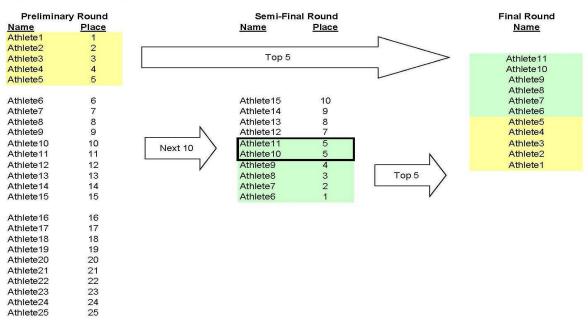

#### Scenario 5 - Tie for 5th in Semis

| Prelimina | ry Round |         | Semi-Fin    | al Round |                          | Final Round            |
|-----------|----------|---------|-------------|----------|--------------------------|------------------------|
| Name      | Place    |         | Name        | Place    |                          | Name                   |
| Athlete1  | 1        |         | 2. A        |          | $\sim$                   |                        |
| Athlete2  | 2        |         |             |          |                          |                        |
| Athlete3  | 2<br>3   |         | Top 5 becom | es 6     | >                        |                        |
| Athlete4  | 4        |         |             |          |                          | Athlete11              |
| Athlete5  | 5        |         |             |          |                          | Athlete10              |
| Athlete6  | 5        |         |             |          |                          | Athlete9               |
| a.        |          | -       |             |          |                          | Athlete8               |
| Athlete7  | 7        |         | Athlete16   | 10       |                          | Athlete7               |
| Athlete8  | 8<br>9   |         | Athlete15   | 9        |                          | Athlete6               |
| Athlete9  | 9        |         | Athlete14   | 8        |                          | Athlete5               |
| Athlete10 | 10       | N       | Athlete13   | 7        |                          | Athlete4               |
| Athlete11 | 11       | Next 10 | Athlete12   | 6        | _                        | Athlete3               |
| Athlete12 | 12       | Next 10 | Athlete11   | 4        |                          | Athlete2               |
| Athlete13 | 13       | V       | Athlete10   | 4        |                          | Athlete1               |
| Athlete14 | 14       |         | Athlete9    | 3        | Top 4*                   |                        |
| Athlete15 | 15       |         | Athlete8    | 2        |                          |                        |
| Athlete16 | 16       |         | Athlete7    | 1        |                          |                        |
| Athlete17 | 17       |         |             |          | * Take only 4 from Semis | to round out Final 10, |
| Athlete18 | 18       |         |             |          | but can't because of tie | for 4th.               |
| Athlete19 | 19       |         |             |          |                          |                        |
| Athlete20 | 20       |         |             |          |                          |                        |
| Athlete21 | 21       |         |             |          |                          |                        |
| Athlete22 | 22       |         |             |          |                          |                        |
| Athlete23 | 23       |         |             |          |                          |                        |
| Athlete24 | 24       |         |             |          |                          |                        |
| Athlete25 | 25       |         |             |          |                          |                        |