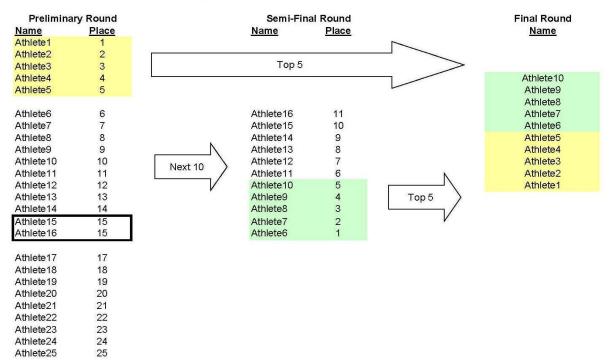

#### Scenario 3 - Tie for 15th in Prelims

| Prelimina | ry Round    |         | Semi-Fin    | al Round |                            | Final Round          |
|-----------|-------------|---------|-------------|----------|----------------------------|----------------------|
| Name      | Place       |         | Name        | Place    |                            | Name                 |
| Athlete1  | 1           |         |             |          | $\sim$                     |                      |
| Athlete2  | 2           |         |             |          |                            |                      |
| Athlete3  | 2<br>3      |         | Top 5 becom | nes 6    | >                          |                      |
| Athlete4  | 4           | -       | 1 C         |          |                            |                      |
| Athlete5  | 5           |         |             |          |                            | Athlete10            |
| Athlete6  | 5           |         |             |          |                            | Athlete9             |
|           |             | 3       |             |          |                            | Athlete8             |
| Athlete7  | 7           |         | Athlete17   | 11       |                            | Athlete7             |
| Athlete8  | 7<br>8<br>9 |         | Athlete16   | 10       |                            | Athlete6             |
| Athlete9  | 9           |         | Athlete15   | 9        |                            | Athlete5             |
| Athlete10 | 10          | Ν       | Athlete14   | 8        |                            | Athlete4             |
| Athlete11 | 11          |         | Athlete13   | 8<br>7   |                            | Athlete3             |
| Athlete12 | 12          | Next 10 | Athlete12   | 6        |                            | Athlete2             |
| Athlete13 | 13          |         | Athlete11   | 5        | N                          | Athlete1             |
| Athlete14 | 14          |         | Athlete10   | 4        |                            |                      |
| Athlete15 | 15          |         | Athlete9    | 3        | Top 4*                     |                      |
| Athlete16 | 16          |         | Athlete8    | 2        |                            |                      |
| Athlete17 | 16          |         | Athlete7    | 1        | <u>k</u>                   |                      |
|           | 10          |         |             |          |                            |                      |
| Athlete18 | 18          |         |             |          | * Take only 4 from Semis t | o round out Final 10 |
| Athlete19 | 19          |         |             |          |                            |                      |
| Athlete20 | 20          |         |             |          |                            |                      |
| Athlete21 | 21          |         |             |          |                            |                      |
| Athlete22 | 22          |         |             |          |                            |                      |
| Athlete23 | 23          |         |             |          |                            |                      |
| Athlete24 | 24          |         |             |          |                            |                      |
| Athlete25 | 25          |         |             |          |                            |                      |