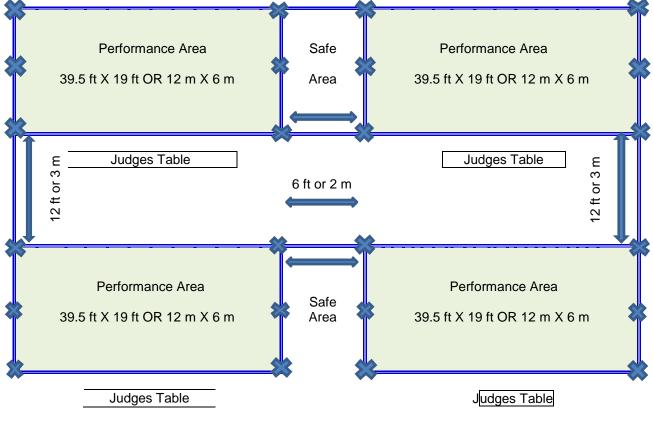

#### Floor Set Up – Artistic Twirl and Artistic Pair Events:

- In Artistic Twirl & Artistic Pair, a lane (performance area) shall be 39.5 feet (12 meters) across x 19 feet (6.0 meters) deep. The number of lanes will divided the floor into four (4) performance areas.
  - Two tables must stay on the competition floor and two tables should stay outside the competition floor.
  - Approved floor tape should be placed on the floor to mark the safe area. The horizontal marking should be 39.5 ft or 28m in length and 9.5 ft or 3m in width. The vertical marking should be 50 ft or 15m in length and 3 ft or 1m in width.
  - A penalty of 0.1 will be deducted every time the athlete(s) moves into the safe area (past the boundary line with one/two feet).

50 feet x 94 feet (15 X 28 meters) minimum (standard basketball floor size)