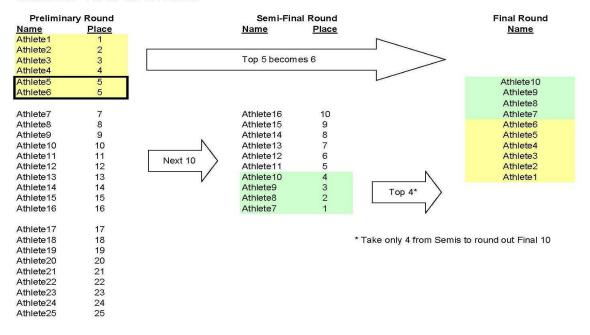

#### Scenario 3 - Tie for 15th in Prelims

| Prelimina | ry Round    |         | Semi-Fin    | al Round |                            | Final Round          |
|-----------|-------------|---------|-------------|----------|----------------------------|----------------------|
| Name      | Place       |         | Name        | Place    |                            | Name                 |
| Athlete1  | 1           |         |             |          | $\sim$                     |                      |
| Athlete2  | 2           |         |             |          |                            |                      |
| Athlete3  | 2<br>3      |         | Top 5 becom | nes 6    | >                          |                      |
| Athlete4  | 4           | -       | 1 C         |          |                            |                      |
| Athlete5  | 5           |         |             |          |                            | Athlete10            |
| Athlete6  | 5           |         |             |          |                            | Athlete9             |
|           |             | 3       |             |          |                            | Athlete8             |
| Athlete7  | 7           |         | Athlete17   | 11       |                            | Athlete7             |
| Athlete8  | 7<br>8<br>9 |         | Athlete16   | 10       |                            | Athlete6             |
| Athlete9  | 9           |         | Athlete15   | 9        |                            | Athlete5             |
| Athlete10 | 10          | Ν       | Athlete14   | 8        |                            | Athlete4             |
| Athlete11 | 11          |         | Athlete13   | 8<br>7   |                            | Athlete3             |
| Athlete12 | 12          | Next 10 | Athlete12   | 6        |                            | Athlete2             |
| Athlete13 | 13          |         | Athlete11   | 5        | N                          | Athlete1             |
| Athlete14 | 14          |         | Athlete10   | 4        |                            |                      |
| Athlete15 | 15          |         | Athlete9    | 3        | Top 4*                     |                      |
| Athlete16 | 16          |         | Athlete8    | 2        |                            |                      |
| Athlete17 | 16          |         | Athlete7    | 1        | <u>k</u>                   |                      |
|           | 10          |         |             |          |                            |                      |
| Athlete18 | 18          |         |             |          | * Take only 4 from Semis t | o round out Final 10 |
| Athlete19 | 19          |         |             |          |                            |                      |
| Athlete20 | 20          |         |             |          |                            |                      |
| Athlete21 | 21          |         |             |          |                            |                      |
| Athlete22 | 22          |         |             |          |                            |                      |
| Athlete23 | 23          |         |             |          |                            |                      |
| Athlete24 | 24          |         |             |          |                            |                      |
| Athlete25 | 25          |         |             |          |                            |                      |